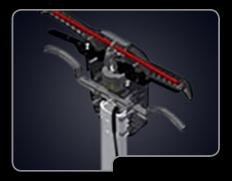

Moreover, the particular orbital movement makes its use very easy for any operator, that has not necessary to be endowed with distinctive physical strength, reducing also training time.

FM43 ORBITAL is equipped with a new handlebar reinforced with a steel support that improves manoeuvrability and reliability over time