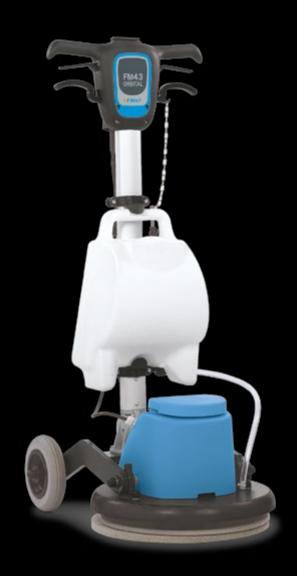

## FM43 ORBITAL

Orbital single disc machine

## FM43 orbital

FM43 ORBITAL is a new concept single disc machine recommended for heavy duty works. It has an orbital movement that enhances the performances of a regular single disc machine. The high frequency oscillations get stability and manoeuvrability even with a weight of 65 Kg (without accessories).

FM43 ORBITAL is suitable for heavy duty cleaning, stripping, crystallization, polishing and honing of marble, stone, cement and wood floors

Energy consumption is remarkably reduced and allows to work also where the available electrical power is not very high