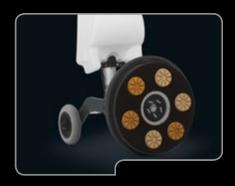

## **ACCESSORIES**

FM43 ORBITAL optional accessories: cord extension EU plug, cord extension UK plug, tank, nylon 0,8 mm Brush, pad holder, pad holder for sand paper.

| TECHNICAL DESCRIPTION   |      | FM43 ORBITAL      |
|-------------------------|------|-------------------|
| Drive                   |      | direct            |
| Voltage                 | V/Hz | 100-120-220/50-60 |
| Power                   | W    | 1100              |
| Working width           | mm   | 430               |
| Oscillations per minute | n.   | 1400              |
| Machine weight          | Kg   | 65                |