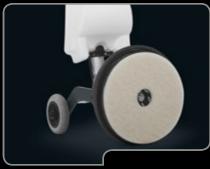

| TECHNICAL DESCRIPTION          |        | FM43 ORBITAL     |
|--------------------------------|--------|------------------|
| Brush pressure                 | Kg     | 50               |
| Wheels                         | mm     | 200              |
| Sound pressure level           | dB (A) | 62               |
| Hand vibration level           | m/s²   | 2,71             |
| Machine dimensions (L x h x w) | mm     | 700 x 493 x 1200 |