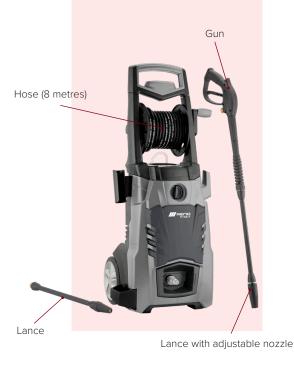

## **Accessories included**

P145/7 includes lance, hose and gun. The high pressure cleaner is equipped with a practical holder for the accessories along with a hose reel.

By using standard equipment you optimize the operation of the machine.