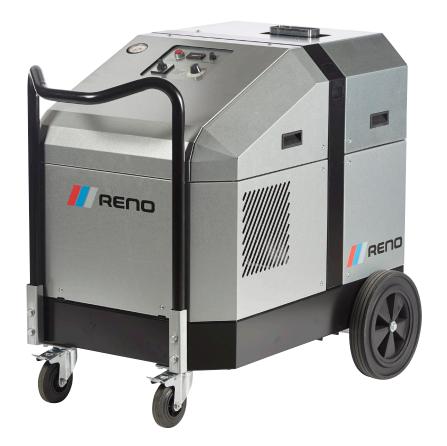

## **GEYSER M8 | M85**

## MOBILE HOT WATER CLEANER

Reliable hot water cleaner for larger tasks, that require hot water. With efficient boiler, flame control and automatic start/stop, as well as soft-start, for gradual power-up of the machine. Produced from galvanized plate.

|            |            |     |    |     | 60   | Q   |        |         | •        | kg  |              |
|------------|------------|-----|----|-----|------|-----|--------|---------|----------|-----|--------------|
| Model      | Art. no.   | kW  | hp | Amp | rpm  | bar | L/min. | Max. °C | V        | kg  | LxWxH (mm)   |
| Geyser M8  | HW20021-F6 | 7.5 | 10 | 16  | 1400 | 200 | 21     | 11*     | 400/3/50 | 230 | 1200x800x990 |
| Geyser M85 | HW17025-F6 | 7.5 | 10 | 16  | 1400 | 170 | 25     | 110*    | 400/3/50 | 230 | 1200x800x990 |