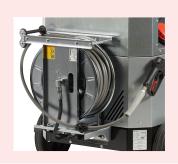

## **Accessories:**

Hose reel kit with automatic hose reel and 20 m hose. Art. no. HW003