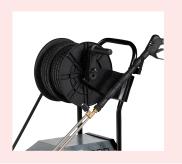

## **Including:**

- ✓ Hose
- ✓ Twin lances
- **✓** Gun

## **Accessories:**

Manual hose reel for 20 m hose. Art. no. 250370 (excl. hose)