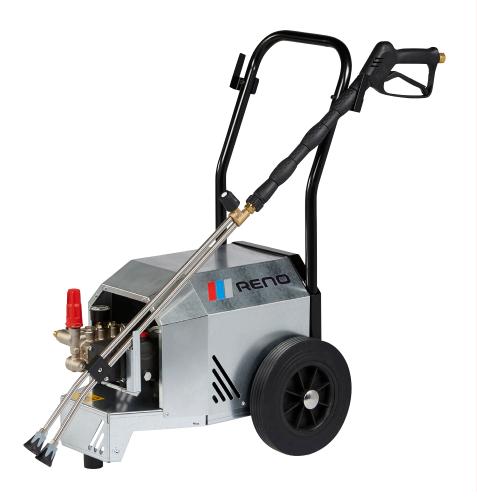

## M170/14 | M165/14

## MOBILE COLD WATER CLEANER

Sturdy cleaner made of galvanized plate, designed for industrial use. Ceramic pistons and low rotary speed ensure high longevity on both models.

Model M165/14 is equipped with automatic start/stop at no additional cost.